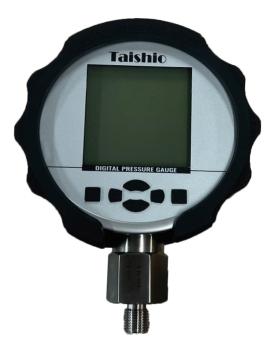

# Taishio High Accuracy Digital Pressure Gauge - TS-DPG-210

### Features

- 5-digit LCD display
- High-precision pressure sensor 0.05%FS
- Different pressure units to choose from, zero clearing, backlight on/off
- Displays temperature, max and min value of the reference data
- Battery-powered, low-power design
- Comes with rubberboot

Pressure Connection Connector Material Shell Function

Power Supply Battery Life Dial Size Weight

0.05% FS 0.02% FS Typical 0.1% FS/year -10 to 50°C 0 to 40°C EN61326 1 to 10 times/sec Compatible with media applicable to SS304 and non-corrosive, non-conductive liquid or non-corrosive dry gas G1/4 (1/4 BSP) or customized SS304 SS304 On/Off, zero clearing, units changing, backlight, calibration 3 x AA battery or USB 3600 hours 105mm approx. 0.60kg